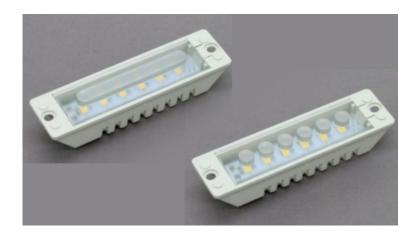

# **Mounting**

DOT version

With welded pins on 1,5/3 mm pushbutton panel

#### BAR version

With welded pins on 1,5/3 mm pushbutton panel

**Wiring Instructions** 

| Power supply         | 12/24V dc                                   |
|----------------------|---------------------------------------------|
| Absorption           | 12V: 100mA • 24V: 50mA                      |
| Illumination         | 6 white LED                                 |
| Degree of protection | IP43/IP65 (DOT version), IP43 (BAR version) |