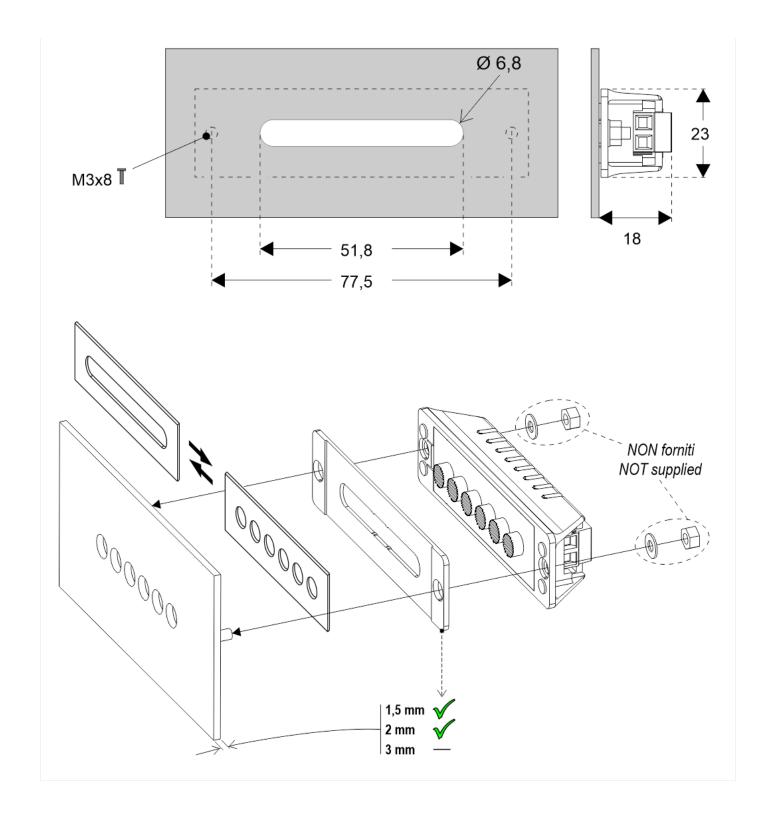

#### BAR version

With welded pins on 1,5/3 mm pushbutton panel

**Wiring Instructions** 

| Power supply         | 12/24V dc                                   |
|----------------------|---------------------------------------------|
| Absorption           | 12V: 100mA • 24V: 50mA                      |
| Illumination         | 6 white LED                                 |
| Degree of protection | IP43/IP65 (DOT version), IP43 (BAR version) |