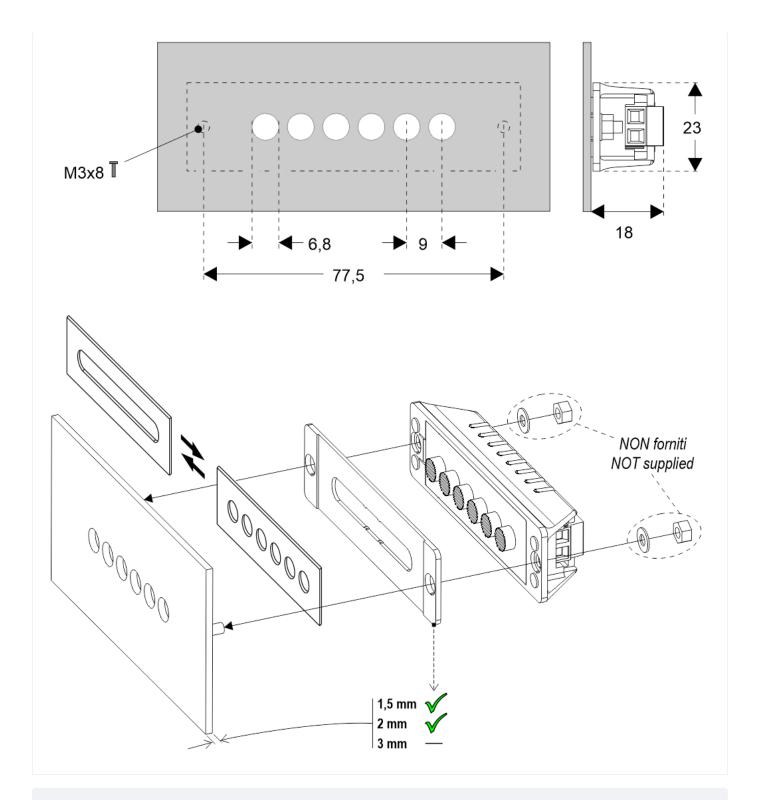

Home > Components > Emergency lamp according to EN81-20

## **Emergency lamp according to EN81-20**

Contents

Safety and usage cautions

Mounting

**Wiring Instructions** 











## Safety and usage cautions

Before installing our products, we recommend you to consult the section about safety and usage cautions at the link below







# **Mounting**



DOT version

With welded pins on 1,5/3 mm pushbutton panel



#### BAR version

With welded pins on 1,5/3 mm pushbutton panel



**Wiring Instructions** 



| Power supply         | 12/24V dc                                   |
|----------------------|---------------------------------------------|
| Absorption           | 12V: 100mA • 24V: 50mA                      |
| Illumination         | 6 white LED                                 |
| Degree of protection | IP43/IP65 (DOT version), IP43 (BAR version) |

Updated on 24 Maggio 2021