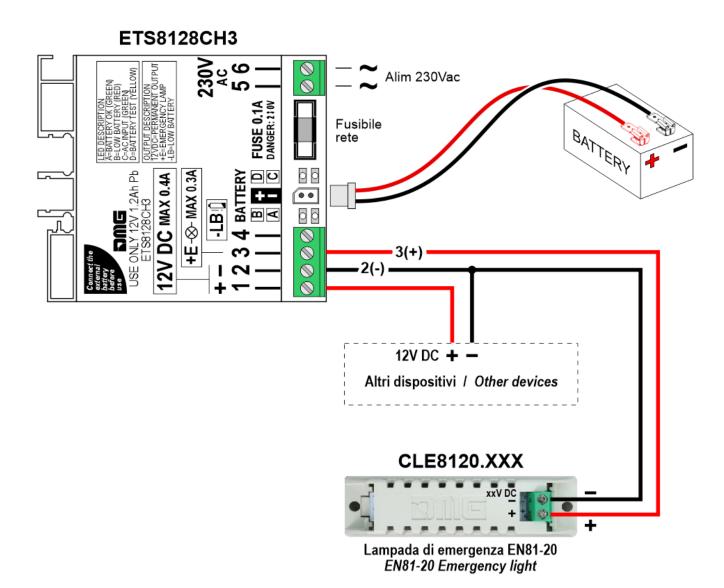

#### BAR version

With welded pins on 1,5/3 mm pushbutton panel

**Wiring Instructions** 

| Power supply         | 12/24V dc                                   |
|----------------------|---------------------------------------------|
| Absorption           | 12V: 100mA • 24V: 50mA                      |
| Illumination         | 6 white LED                                 |
| Degree of protection | IP43/IP65 (DOT version), IP43 (BAR version) |