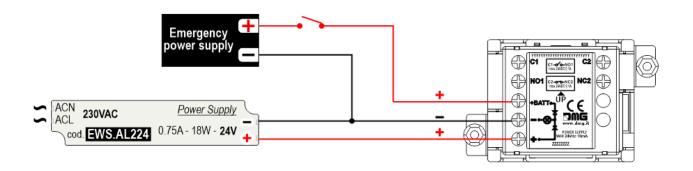

------------------------|
| Power supply | 24 Vdc ± 10% (Not Rectified current!) |

|                       | Optional power supply EWS.AL224 to supply power up to 20 components (push-buttons or signalation)                  |
|-----------------------|--------------------------------------------------------------------------------------------------------------------|
| Maximum absorption    | 20 mA / 24Vdc                                                                                                      |
| CE certification      | Electromagnetic compatibility: directive 2014-30-EU - EN 120125:2014 and EN 12016:2013 REACH: directive 2011-65-EU |
| Operating temperature | -5 / +50 °C                                                                                                        |



Updated on 15 Marzo 2021