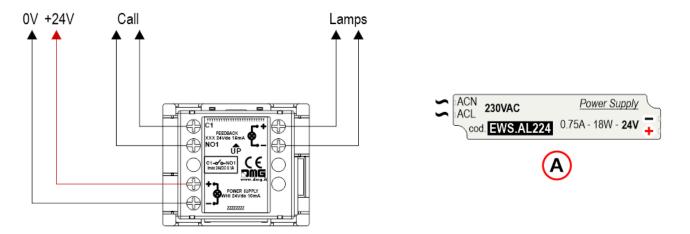

#### - Datasheet -

| Contacts              | 1 contact (with or without beep)                                                                                                         |
|-----------------------|------------------------------------------------------------------------------------------------------------------------------------------|
| Power supply          | 24 Vdc ± 10% (Not Rectified current!) Optional power supply EWS.AL224 to supply power up to 20 components (push-buttons or signalations) |
| Maximum absorption    | 20 mA / 24Vdc                                                                                                                            |
| CE certification      | Electromagnetic compatibility:<br>directive 2014-30-EU – EN 120125:2014 and EN 12016:2013<br>REACH: directive 2011-65-EU                 |
| Operating temperature | -5 / +50 °C                                                                                                                              |

A) – Optional power supply (strongly recommended)