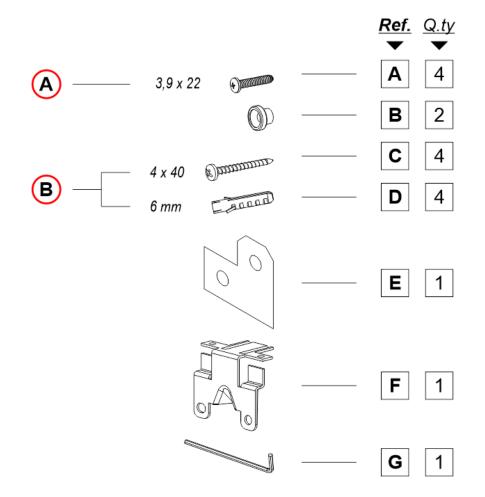

## **Mounting**

Pushbutton panels width: 75 / 100 / 125 mm

Fixing kit

- A) For door frame fixing / wall of elevator car fixing
- B) For wall fixing

Table of reference holes

- C) Free area for fixing
- D) Wall of elevator car / door frame

Pushbutton panels width: 150 / 175 / 200 / 225 mm

Fixing kit

A) - For door frame / elevator car wall fixing

B) - For wall fixing

Table of reference holes

- C) Free area for fixing
- D) Wall of elevator car / door frame