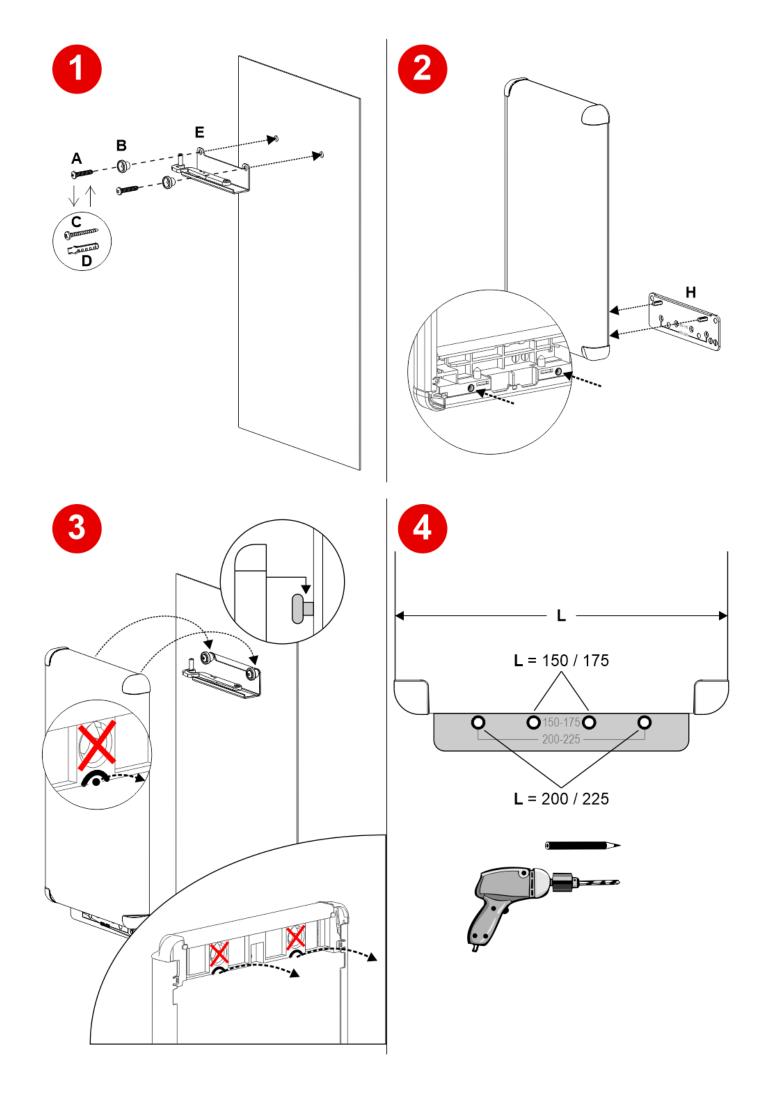

## **Mounting**

Pushbutton panels width: 75 / 100 / 125 mm

Fixing kit

- A) For door frame fixing / wall of elevator car fixing
- B) For wall fixing

Table of reference holes

- C) Free area for fixing
- D) Wall of elevator car / door frame

Pushbutton panels width: 150 / 175 / 200 / 225 mm

Fixing kit

A) - For door frame / elevator car wall fixing

B) - For wall fixing

Table of reference holes

- C) Free area for fixing
- D) Wall of elevator car / door frame