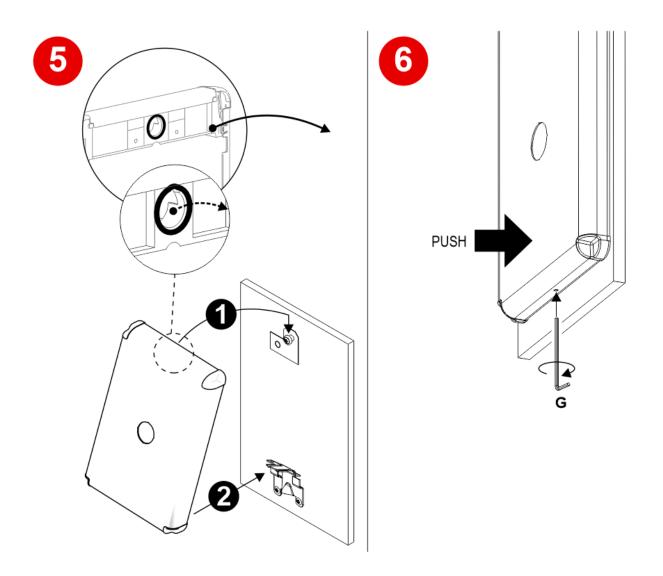

## **Mounting**

Pushbutton panels width: 75 / 100 / 125 mm

Fixing kit

- A) For door frame fixing / wall of elevator car fixing
- B) For wall fixing

Table of reference holes

- C) Free area for fixing
- D) Wall of elevator car / door frame