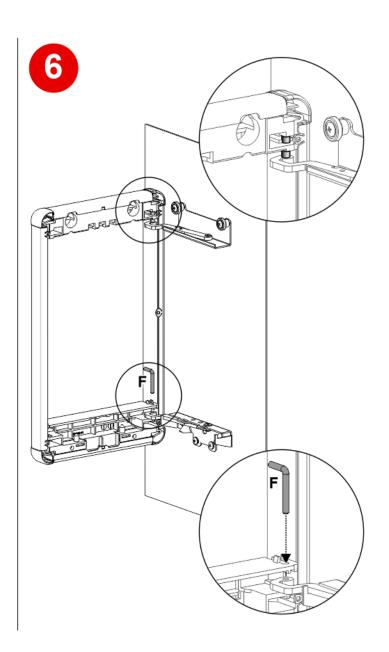

## **Mounting**

Pushbutton panels width: 75 / 100 / 125 mm

Fixing kit

- A) For door frame fixing / wall of elevator car fixing
- B) For wall fixing

Table of reference holes

- C) Free area for fixing
- D) Wall of elevator car / door frame

Pushbutton panels width: 150 / 175 / 200 / 225 mm

Fixing kit

A) - For door frame / elevator car wall fixing

B) - For wall fixing

Table of reference holes

- C) Free area for fixing
- D) Wall of elevator car / door frame