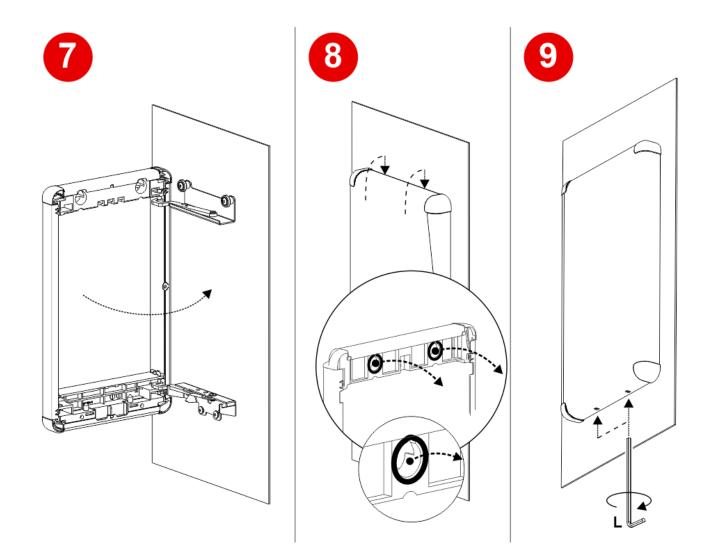

## **Mounting**

Pushbutton panels width: 75 / 100 / 125 mm

Fixing kit

- A) For door frame fixing / wall of elevator car fixing
- B) For wall fixing

Table of reference holes

- C) Free area for fixing
- D) Wall of elevator car / door frame

Pushbutton panels width: 150 / 175 / 200 / 225 mm

Fixing kit

A) - For door frame / elevator car wall fixing

B) - For wall fixing

Table of reference holes

- C) Free area for fixing
- D) Wall of elevator car / door frame