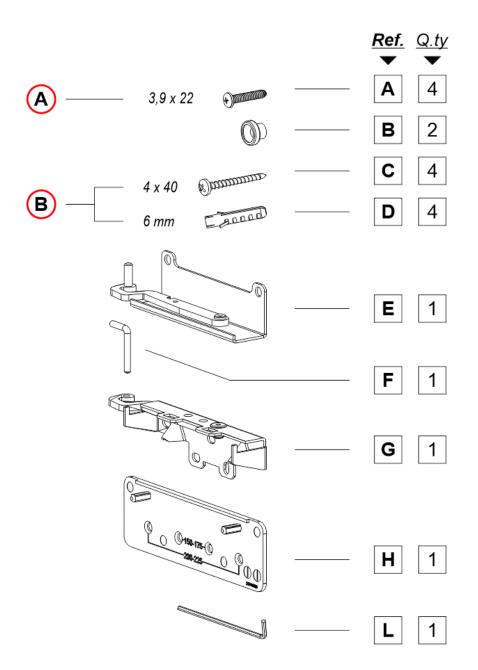

## **Mounting**

Pushbutton panels width: 75 / 100 / 125 mm

Fixing kit

- A) For door frame fixing / wall of elevator car fixing
- B) For wall fixing

Table of reference holes

- C) Free area for fixing
- D) Wall of elevator car / door frame

Pushbutton panels width: 150 / 175 / 200 / 225 mm

Fixing kit

A) - For door frame / elevator car wall fixing

B) - For wall fixing

Table of reference holes

- C) Free area for fixing
- D) Wall of elevator car / door frame