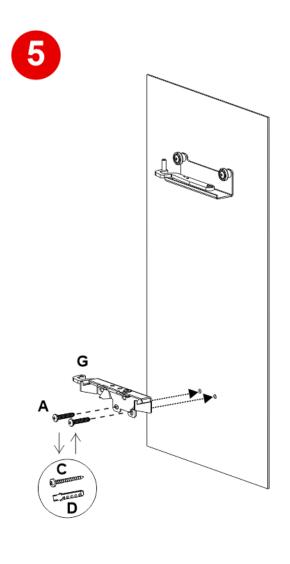

## **Mounting**

Pushbutton panels width: 75 / 100 / 125 mm

Fixing kit

- A) For door frame fixing / wall of elevator car fixing
- B) For wall fixing

Table of reference holes

- C) Free area for fixing
- D) Wall of elevator car / door frame

Pushbutton panels width: 150 / 175 / 200 / 225 mm

Fixing kit

A) - For door frame / elevator car wall fixing

B) - For wall fixing

Table of reference holes

- C) Free area for fixing
- D) Wall of elevator car / door frame