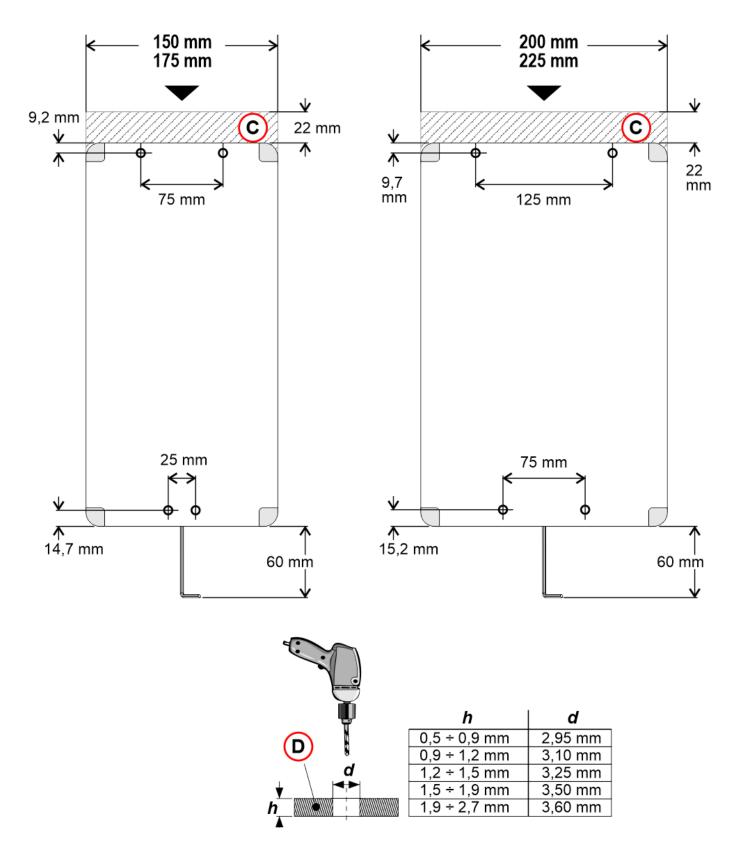

Pushbutton panels width: 150 / 175 / 200 / 225 mm

Fixing kit

A) - For door frame / elevator car wall fixing

B) - For wall fixing

Table of reference holes

- C) Free area for fixing
- D) Wall of elevator car / door frame