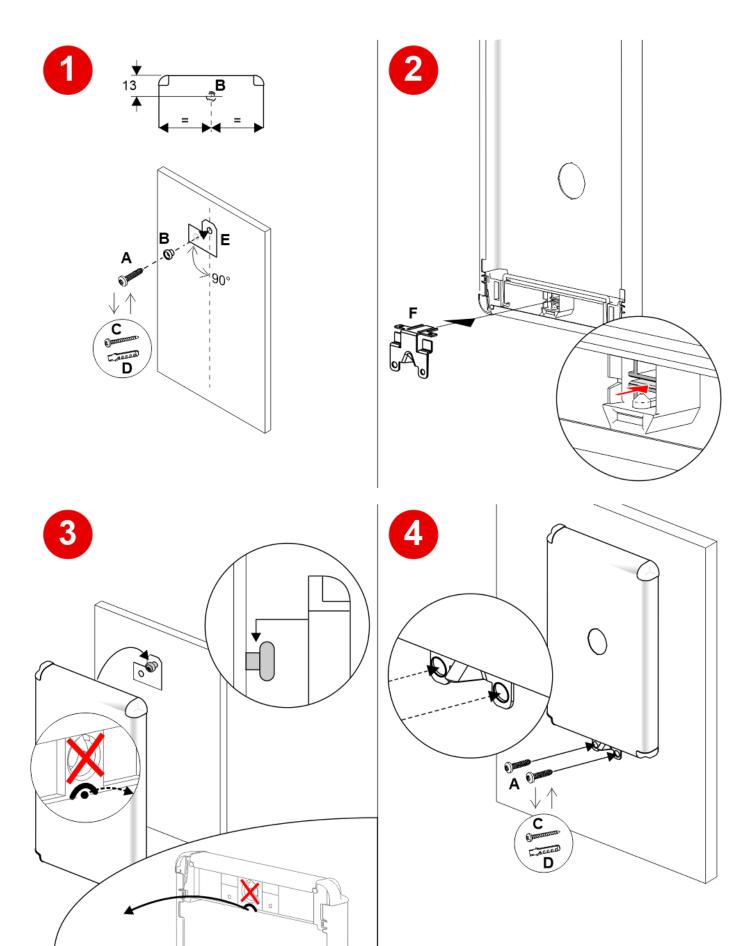

## **Mounting**

Pushbutton panels width: 75 / 100 / 125 mm

Fixing kit

- A) For door frame fixing / wall of elevator car fixing
- B) For wall fixing

Table of reference holes

- C) Free area for fixing
- D) Wall of elevator car / door frame