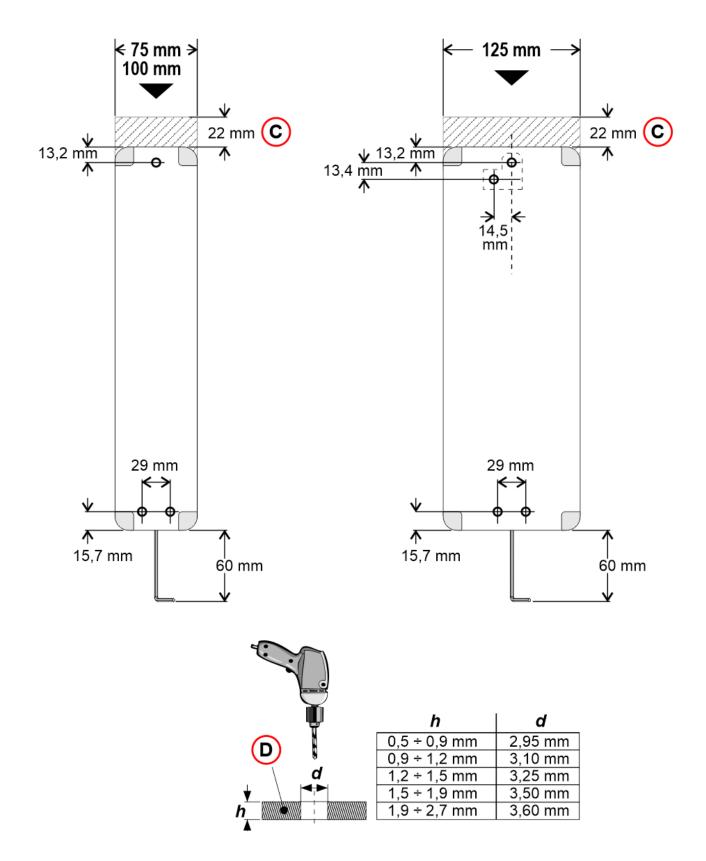

## **Mounting**

Pushbutton panels width: 75 / 100 / 125 mm

Fixing kit

- A) For door frame fixing / wall of elevator car fixing
- B) For wall fixing

Table of reference holes

- C) Free area for fixing
- D) Wall of elevator car / door frame

Pushbutton panels width: 150 / 175 / 200 / 225 mm

Fixing kit

A) - For door frame / elevator car wall fixing

B) - For wall fixing

Table of reference holes

- C) Free area for fixing
- D) Wall of elevator car / door frame