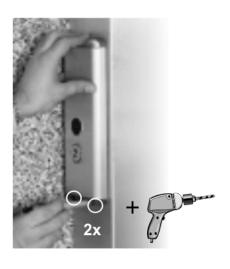

Home > Fixtures > Gilda TM

# Gilda TM

Contents

Safety and usage cautions

Mounting

Pushbutton panels width: 65 / 100 mm

Pushbuton panels width: 150 mm

Pushbutton panels width: 200 mm













# Safety and usage cautions

Before installing our products, we recommend you to consult the section about safety and usage cautions at the link below







# **Mounting**

Pushbutton panels width: 65 / 100 mm

Fixing kit



X) - For wall fixing

Y) – For for fixing on the door frame / for fixing on the elevator car wall









### 1.2) – 24 mm (for 65 mm width plates) / 30 mm (for 100 mm width plates)











### Pushbuton panels width: 150 mm

#### Fixing kit



X) - For wall fixing

Y) – For for fixing on the door frame / for fixing on the elevator car wall















## Pushbutton panels width: 200 mm

- Long button panel (column)





### - Short button panel (Fixed)





## - Short button panel (Hinge opening)