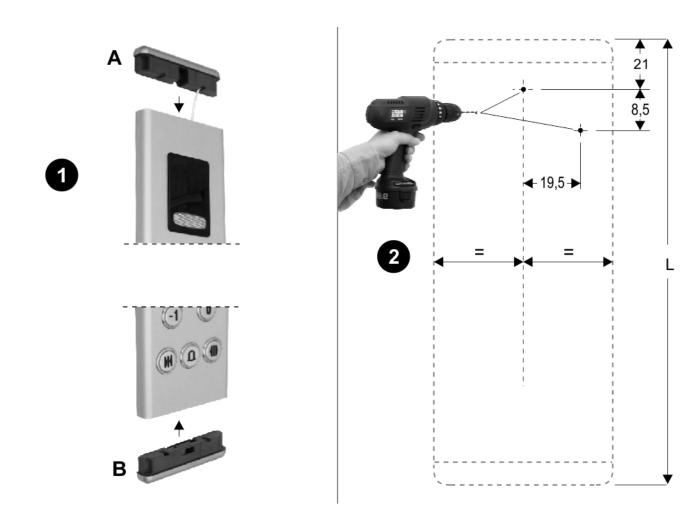

# **Mounting**

Pushbutton panels width: 65 / 100 mm

Fixing kit

X) - For wall fixing

Y) – For for fixing on the door frame / for fixing on the elevator car wall

### 1.2) – 24 mm (for 65 mm width plates) / 30 mm (for 100 mm width plates)