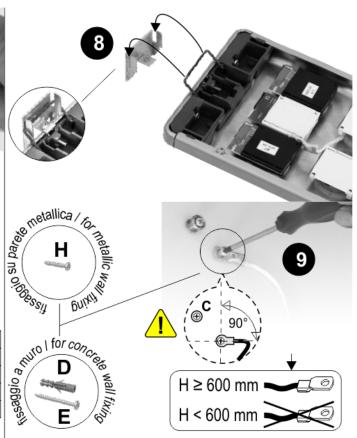

#### Fixing kit

X) - For wall fixing

Y) – For for fixing on the door frame / for fixing on the elevator car wall