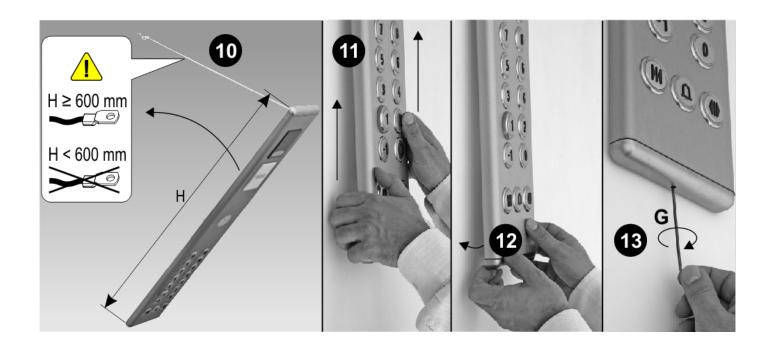

## Pushbutton panels width: 200 mm

- Long button panel (column)

### - Short button panel (Fixed)

## - Short button panel (Hinge opening)