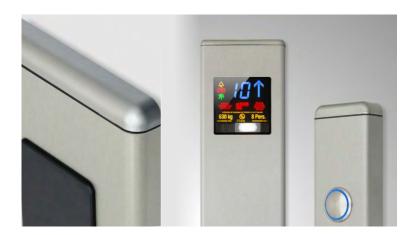

# Gilda TM

Contents

Safety and usage cautions

Mounting

Pushbutton panels width: 65 / 100 mm

Pushbuton panels width: 150 mm

Pushbutton panels width: 200 mm