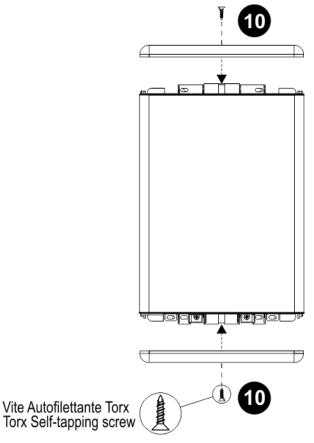

## Pushbutton panels width: 200 mm

- Long button panel (column)

### - Short button panel (Fixed)