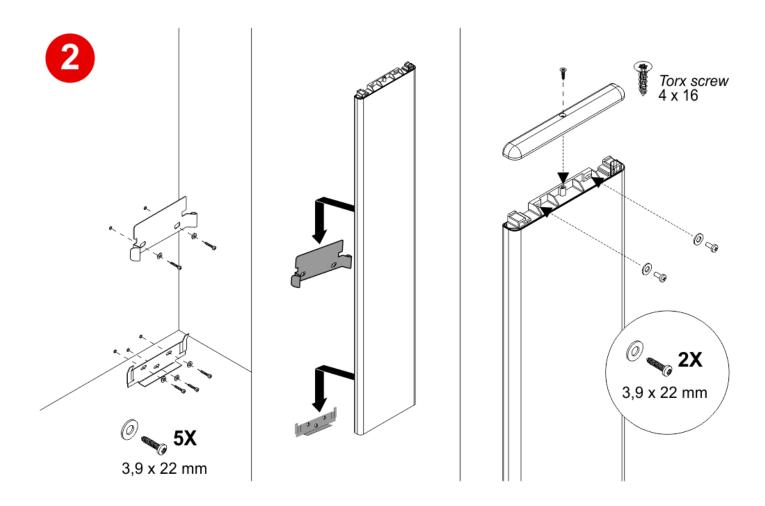

nd usage cautions

Mounting

Pushbutton panels width: 65 / 100 mm

Pushbuton panels width: 150 mm

Pushbutton panels width: 200 mm













# Safety and usage cautions

Before installing our products, we recommend you to consult the section about safety and usage cautions at the link below







# **Mounting**

Pushbutton panels width: 65 / 100 mm

Fixing kit



X) - For wall fixing

Y) – For for fixing on the door frame / for fixing on the elevator car wall









### 1.2) – 24 mm (for 65 mm width plates) / 30 mm (for 100 mm width plates)











### Pushbuton panels width: 150 mm

#### Fixing kit



X) - For wall fixing

Y) – For for fixing on the door frame / for fixing on the elevator car wall















## Pushbutton panels width: 200 mm

- Long button panel (column)





### - Short button panel (Fixed)





## - Short button panel (Hinge opening)