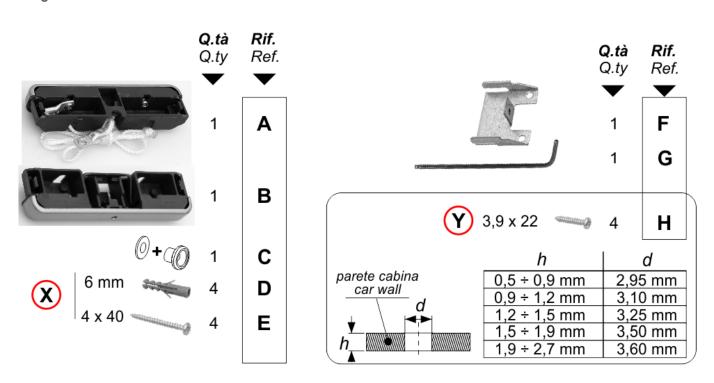

# **Mounting**

Pushbutton panels width: 65 / 100 mm

Fixing kit

X) - For wall fixing

Y) – For for fixing on the door frame / for fixing on the elevator car wall

#### Fixing kit

X) - For wall fixing

Y) – For for fixing on the door frame / for fixing on the elevator car wall