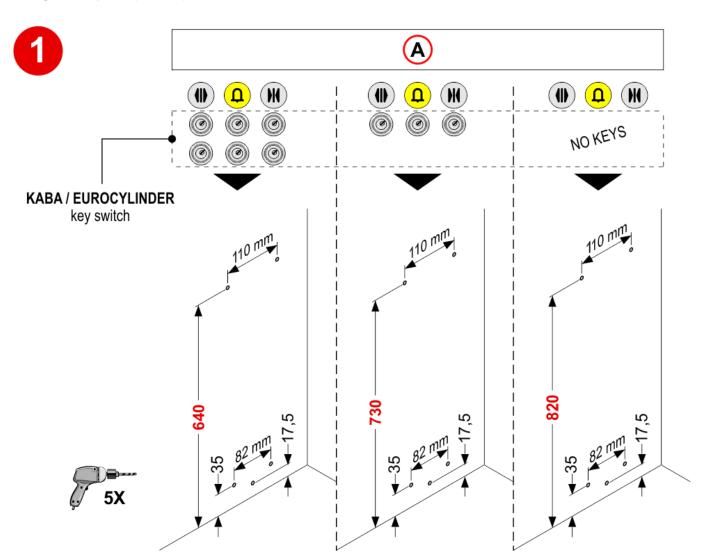

# **Mounting**

Pushbutton panels width: 65 / 100 mm

Fixing kit

X) - For wall fixing

Y) – For for fixing on the door frame / for fixing on the elevator car wall