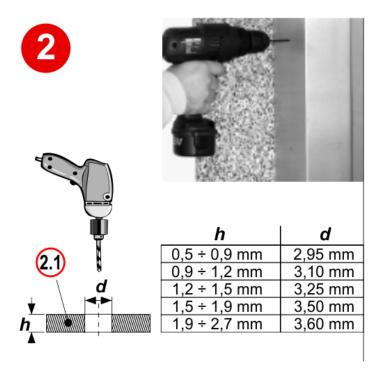

# **Mounting**

Pushbutton panels width: 65 / 100 mm

Fixing kit

X) - For wall fixing

Y) – For for fixing on the door frame / for fixing on the elevator car wall