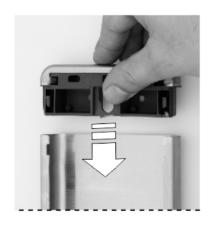

# **Mounting**

Pushbutton panels width: 65 / 100 mm

Fixing kit

X) - For wall fixing

Y) – For for fixing on the door frame / for fixing on the elevator car wall

#### Fixing kit

X) - For wall fixing

Y) – For for fixing on the door frame / for fixing on the elevator car wall