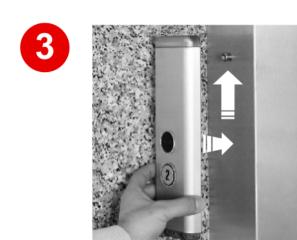

Home > Fixtures > Gilda TM

# Gilda TM

Contents

Safety and usage cautions

Mounting

Pushbutton panels width: 65 / 100 mm

Pushbuton panels width: 150 mm

Pushbutton panels width: 200 mm













# Safety and usage cautions

Before installing our products, we recommend you to consult the section about safety and usage cautions at the link below







# **Mounting**

Pushbutton panels width: 65 / 100 mm

Fixing kit



X) - For wall fixing

Y) – For for fixing on the door frame / for fixing on the elevator car wall









### 1.2) – 24 mm (for 65 mm width plates) / 30 mm (for 100 mm width plates)











### Pushbuton panels width: 150 mm

#### Fixing kit



X) - For wall fixing

Y) – For for fixing on the door frame / for fixing on the elevator car wall















## Pushbutton panels width: 200 mm

- Long button panel (column)





### - Short button panel (Fixed)





## - Short button panel (Hinge opening)