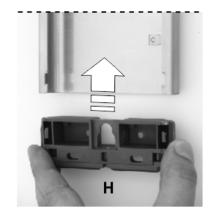

# **Mounting**

Pushbutton panels width: 65 / 100 mm

Fixing kit

X) - For wall fixing

Y) – For for fixing on the door frame / for fixing on the elevator car wall