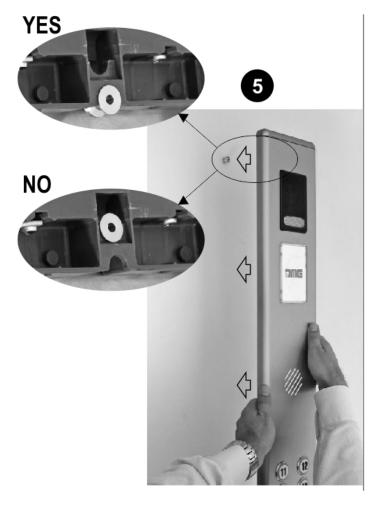

# **Mounting**

Pushbutton panels width: 65 / 100 mm

Fixing kit

X) - For wall fixing

Y) – For for fixing on the door frame / for fixing on the elevator car wall