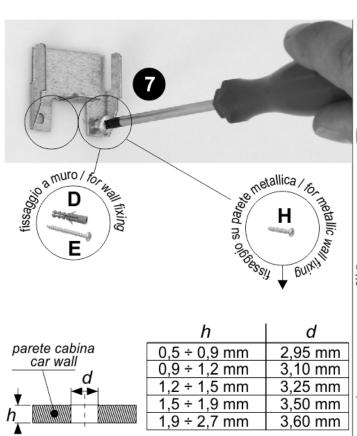

# **Mounting**

Pushbutton panels width: 65 / 100 mm

Fixing kit

X) - For wall fixing

Y) – For for fixing on the door frame / for fixing on the elevator car wall