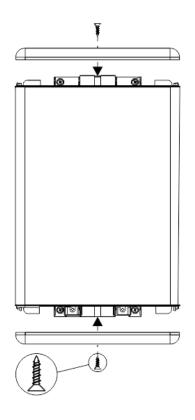

# **Mounting**

Pushbutton panels width: 65 / 100 mm

Fixing kit

X) - For wall fixing

Y) – For for fixing on the door frame / for fixing on the elevator car wall