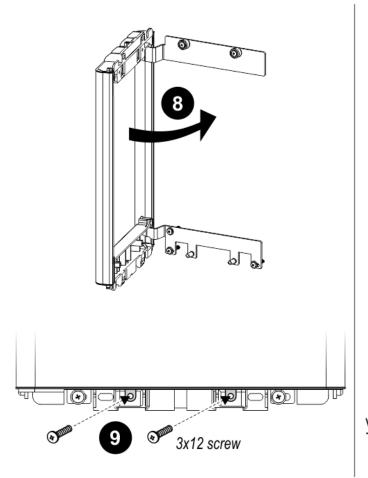

## Pushbutton panels width: 200 mm

- Long button panel (column)

## - Short button panel (Hinge opening)