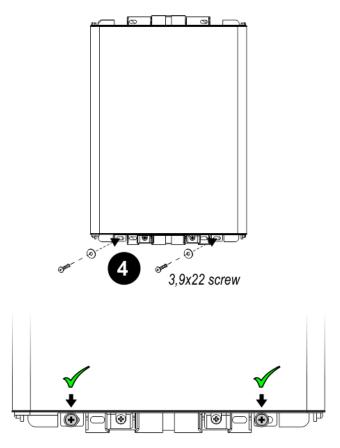

## Pushbutton panels width: 200 mm

- Long button panel (column)

## - Short button panel (Hinge opening)