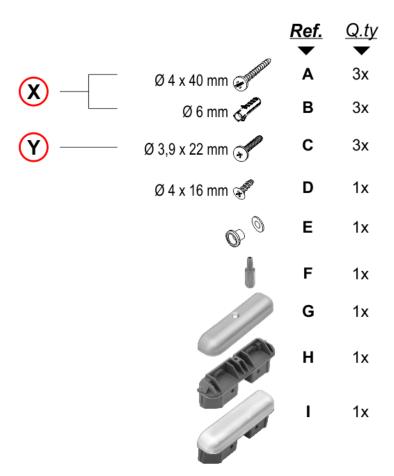

# **Mounting**

Pushbutton panels width: 65 / 100 mm

Fixing kit

X) - For wall fixing

Y) – For for fixing on the door frame / for fixing on the elevator car wall

#### Fixing kit

X) - For wall fixing

Y) – For for fixing on the door frame / for fixing on the elevator car wall