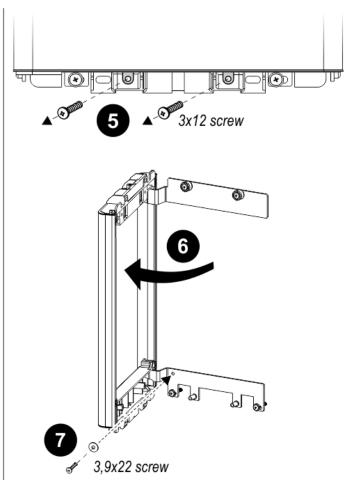

## Pushbutton panels width: 200 mm

- Long button panel (column)

## - Short button panel (Hinge opening)