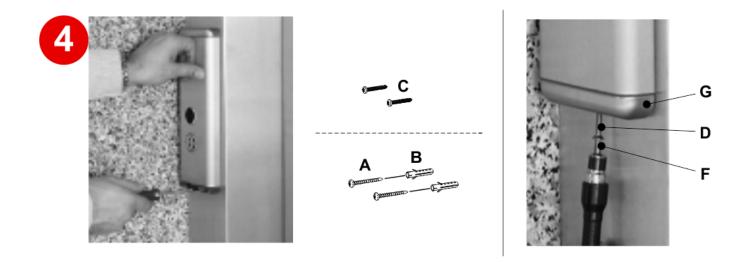

# **Mounting**

Pushbutton panels width: 65 / 100 mm

Fixing kit

X) - For wall fixing

Y) – For for fixing on the door frame / for fixing on the elevator car wall

#### Fixing kit

X) - For wall fixing

Y) – For for fixing on the door frame / for fixing on the elevator car wall