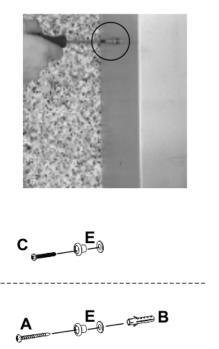

# **Mounting**

Pushbutton panels width: 65 / 100 mm

Fixing kit

X) - For wall fixing

Y) – For for fixing on the door frame / for fixing on the elevator car wall