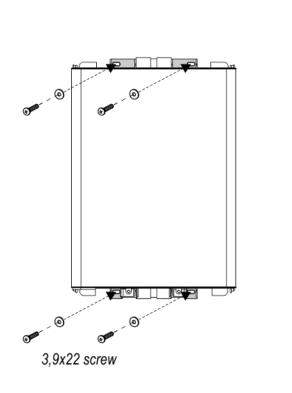

#### Fixing kit

X) - For wall fixing

Y) – For for fixing on the door frame / for fixing on the elevator car wall