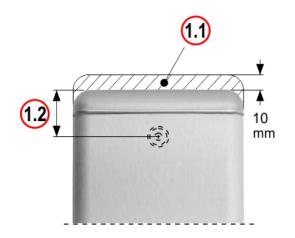

Home > Fixtures > Gilda TM

# Gilda TM

Contents

Safety and usage cautions

Mounting

Pushbutton panels width: 65 / 100 mm

Pushbuton panels width: 150 mm

Pushbutton panels width: 200 mm













# Safety and usage cautions

Before installing our products, we recommend you to consult the section about safety and usage cautions at the link below







# **Mounting**

Pushbutton panels width: 65 / 100 mm

Fixing kit



X) - For wall fixing

Y) – For for fixing on the door frame / for fixing on the elevator car wall









### 1.2) – 24 mm (for 65 mm width plates) / 30 mm (for 100 mm width plates)











### Pushbuton panels width: 150 mm

#### Fixing kit



X) - For wall fixing

Y) – For for fixing on the door frame / for fixing on the elevator car wall















## Pushbutton panels width: 200 mm

- Long button panel (column)





### - Short button panel (Fixed)





## - Short button panel (Hinge opening)