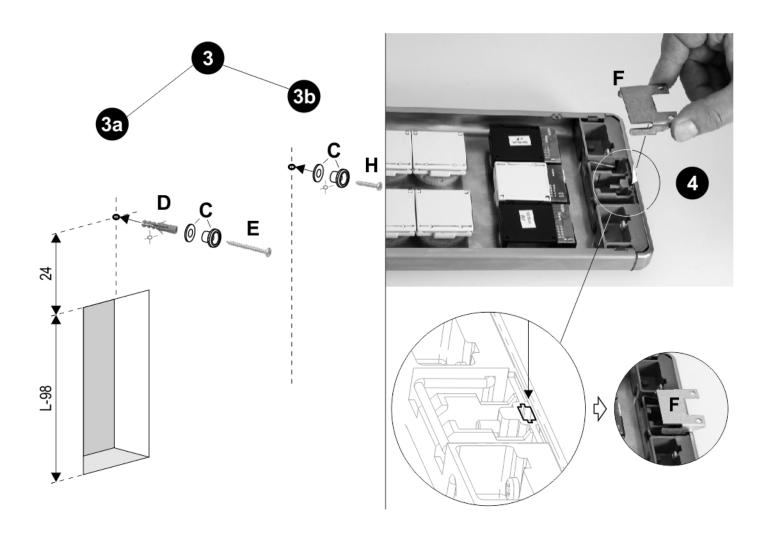

# **Mounting**

Pushbutton panels width: 65 / 100 mm

Fixing kit

X) - For wall fixing

Y) – For for fixing on the door frame / for fixing on the elevator car wall