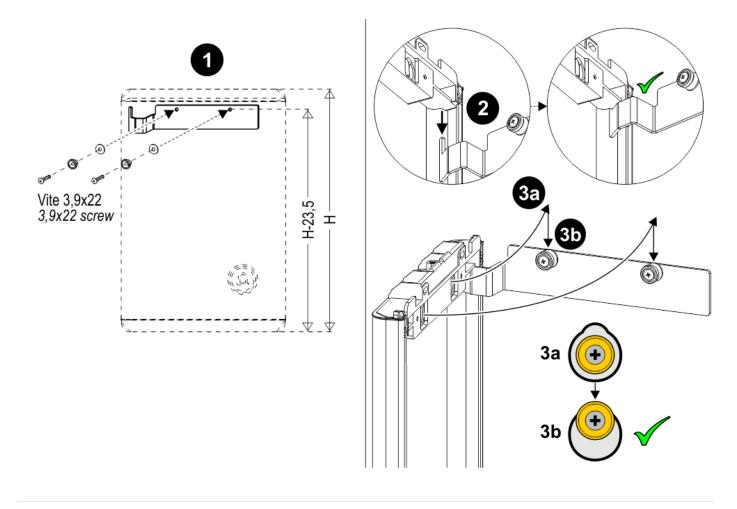

# **Mounting**

Pushbutton panels width: 65 / 100 mm

Fixing kit

X) - For wall fixing

Y) – For for fixing on the door frame / for fixing on the elevator car wall

### 1.2) – 24 mm (for 65 mm width plates) / 30 mm (for 100 mm width plates)