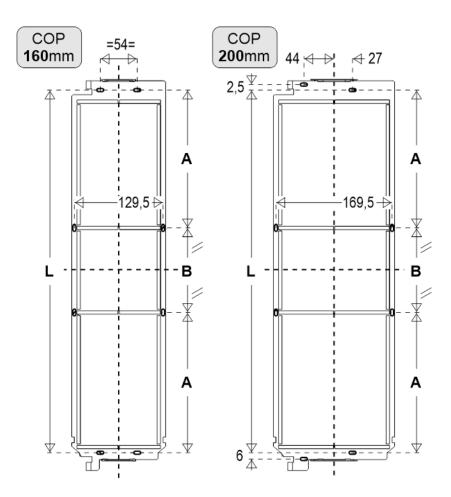

## **Mounting**

- CAR -

| Н СОР   | L      | Α   | В     |
|---------|--------|-----|-------|
| 600 mm  | 537,6  | 207 | 123,6 |
| 700 mm  | 637,6  | 257 | 123,6 |
| 800 mm  | 737,6  | 307 | 123,6 |
| 900 mm  | 837,6  | 307 | 223,6 |
| 1000 mm | 937,6  | 357 | 223,6 |
| 1100 mm | 1037,6 | 407 | 223,6 |
| 1200 mm | 1137,6 | 407 | 323,6 |