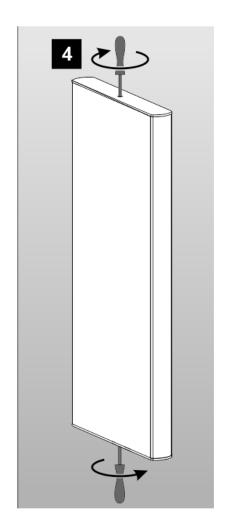

## **Mounting**

- CAR -

| Н СОР   | L      | Α   | В     |
|---------|--------|-----|-------|
| 600 mm  | 537,6  | 207 | 123,6 |
| 700 mm  | 637,6  | 257 | 123,6 |
| 800 mm  | 737,6  | 307 | 123,6 |
| 900 mm  | 837,6  | 307 | 223,6 |
| 1000 mm | 937,6  | 357 | 223,6 |
| 1100 mm | 1037,6 | 407 | 223,6 |
| 1200 mm | 1137,6 | 407 | 323,6 |