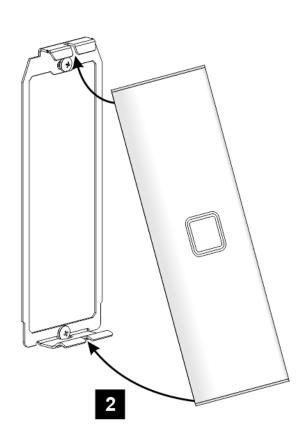

Remove 1 of the 3 breakable areas to pass the cables.

| 5,2 |
|-----|
| 0,2 |
| ),2 |
| 5,2 |
| ),2 |
| 0,2 |
| 5,2 |
|     |