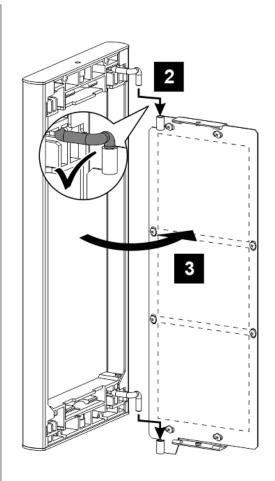

Remove 1 of the 3 breakable areas to pass the cables.

| 5,2 |
|-----|
| 0,2 |
| ),2 |
| 5,2 |
| ),2 |
| 0,2 |
| 5,2 |
|     |