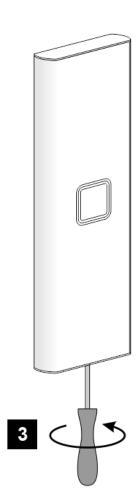

Remove 1 of the 3 breakable areas to pass the cables.

| 5,2 |
|-----|
| 0,2 |
| ),2 |
| 5,2 |
| ),2 |
| 0,2 |
| 5,2 |
|     |