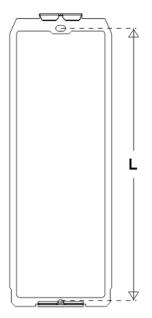

## **Mounting**

- CAR -

| Н СОР   | L      | Α   | В     |
|---------|--------|-----|-------|
| 600 mm  | 537,6  | 207 | 123,6 |
| 700 mm  | 637,6  | 257 | 123,6 |
| 800 mm  | 737,6  | 307 | 123,6 |
| 900 mm  | 837,6  | 307 | 223,6 |
| 1000 mm | 937,6  | 357 | 223,6 |
| 1100 mm | 1037,6 | 407 | 223,6 |
| 1200 mm | 1137,6 | 407 | 323,6 |