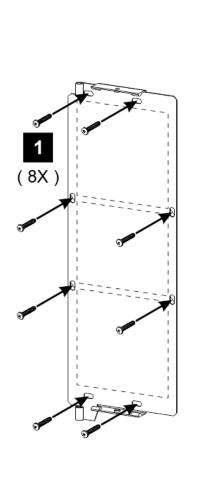

Remove 1 of the 3 breakable areas to pass the cables.

| 5,2 |
|-----|
| 0,2 |
| ),2 |
| 5,2 |
| ),2 |
| 0,2 |
| 5,2 |
|     |