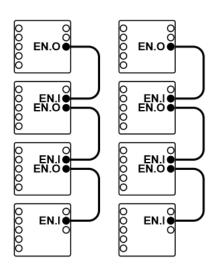

### Version with buzzer

Attention: in the version with buzzer, the mechanical and touchless activation have been unified in a single contact (NO).

- A) Power supply: 24V ac/dc / 15-50mA
- B) The common of the lamps
- C) Lamps
- D) The common of the contacts
- E) Contacts
- F) To avoid simultaneous activation of more than one call, each button is connected to the one below by an unipolar link from terminal EN.O to terminal EN.I (see below).