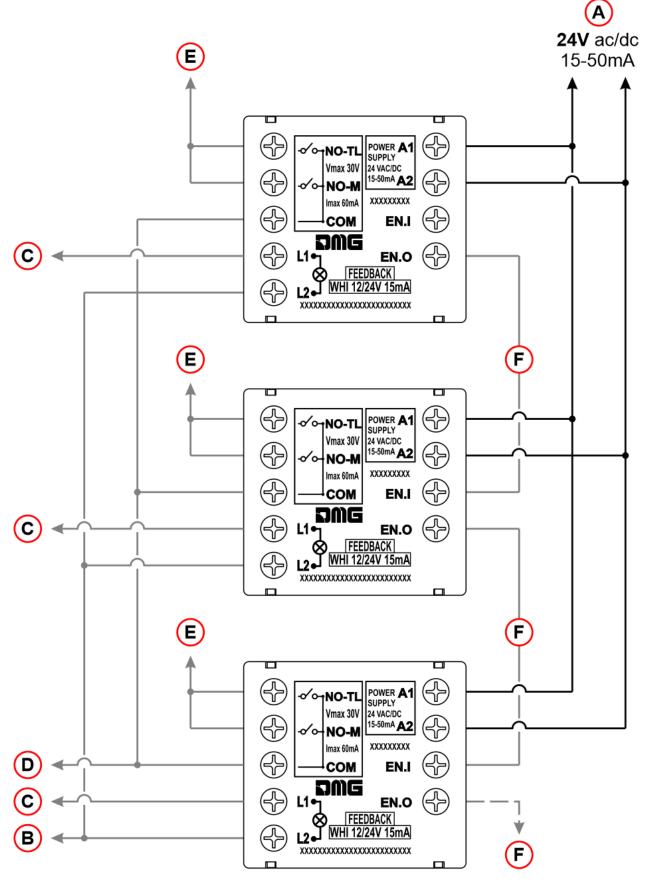

#### Version without buzzer

#### Attention

In the version without buzzer it is possible to independently connect both the mechanical contact (NO-M) and the touchless contact (NO-TL).

- A) Power supply: 24V ac/dc / 15-50mA
- B) The common of the lamps
- C) Lamps
- D) The common of the contacts
- E) Contacts
- F) To avoid simultaneous activation of more than one call, each button is connected to the one below by an unipolar link from terminal EN.O to terminal EN.I (see below).