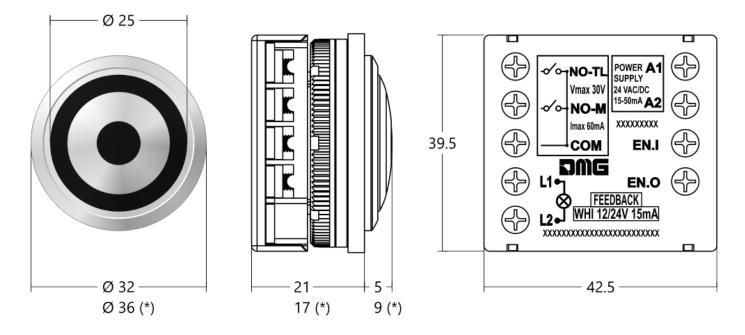

Home > Components > Sherman touchless

### Sherman touchless

Contents

Safety and usage cautions

**Dimensions** 

Cut-out / Distance between buttons

**Wiring Instructions** 

<u>Settings</u>

**Datasheet** 

**Download** 

Previous versions













- 6 Check the printing on the back of the button. If the polarity indication (+ / -) is present, consult the pdf of the instructions at the following link.
- Warning: Avoid direct exposure to sunlight and heat sources.

# Safety and usage cautions

Before installing our products, we recommend you to consult the section about safety and usage cautions at the link below.







# **Dimensions**



(\*) Main floor

### **Cut-out / Distance between buttons**



# **Wiring Instructions**

#### Version without buzzer

#### Attention

In the version without buzzer it is possible to independently connect both the mechanical contact (NO-M) and the touchless contact (NO-TL).



- A) Power supply: 24V ac/dc / 15-50mA
- B) The common of the lamps
- C) Lamps
- D) The common of the contacts
- E) Contacts
- F) To avoid simultaneous activation of more than one call, each button is connected to the one below by an unipolar link from terminal EN.O to terminal EN.I (see below).



### Version with buzzer

Attention: in the version with buzzer, the mechanical and touchless activation have been unified in a single contact (NO).



- A) Power supply: 24V ac/dc / 15-50mA
- B) The common of the lamps
-