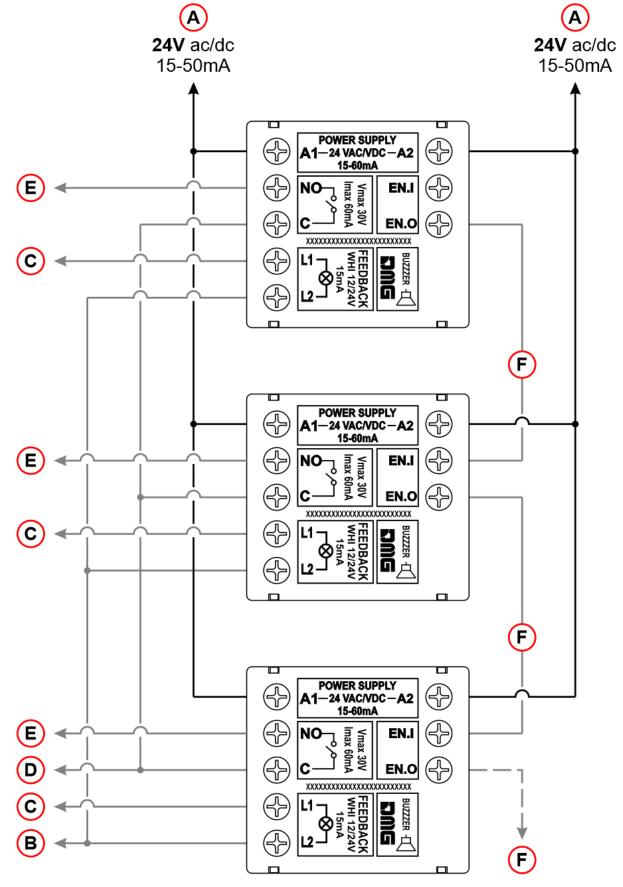

### Version with buzzer

Attention: in the version with buzzer, the mechanical and touchless activation have been unified in a single contact (NO).

- A) Power supply: 24V ac/dc / 15-50mA
- B) The common of the lamps
- C) Lamps
- D) The common of the contacts
- E) Contacts
- F) To avoid simultaneous activation of more than one call, each button is connected to the one below by an unipolar link from terminal EN.O to terminal EN.I (see below).