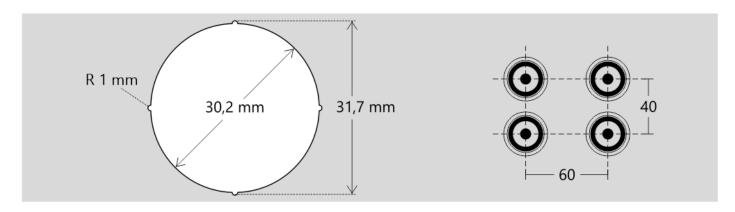

Home > Components > Sherman touchless

### Sherman touchless

Contents

Safety and usage cautions

**Dimensions** 

Cut-out / Distance between buttons

**Wiring Instructions** 

<u>Settings</u>

**Datasheet** 

**Download** 

Previous versions













- 6 Check the printing on the back of the button. If the polarity indication (+ / -) is present, consult the pdf of the instructions at the following link.
- Warning: Avoid direct exposure to sunlight and heat sources.

# Safety and usage cautions

Before installing our products, we recommend you to consult the section about safety and usage cautions at the link below.







# **Dimensions**



(\*) Main floor

### **Cut-out / Distance between buttons**



# **Wiring Instructions**

#### Version without buzzer

#### Attention

In the version without buzzer it is possible to independently connect both the mechanical contact (NO-M) and the touchless contact (NO-TL).



- A) Power supply: 24V ac/dc / 15-50mA
- B) The common of the lamps
- C) Lamps
- D) The common of the contacts
- E) Contacts
- F) To avoid simultaneous activation of more than one call, each button is connected to the one below by an unipolar link from terminal EN.O to terminal EN.I (see below).



### Version with buzzer

Attention: in the version with buzzer, the mechanical and touchless activation have been unified in a single contact (NO).



- A) Power supply: 24V ac/dc / 15-50mA
- B) The common of the lamps
- C) Lamps
- D) The common of the contacts
- E) Contacts
- F) To