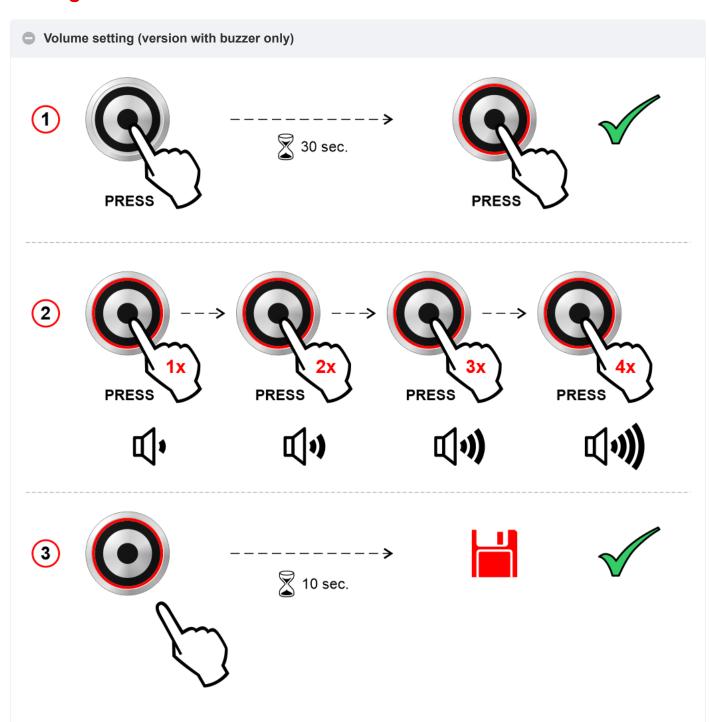

# **Settings**

- 1) Press and hold the button for 30 seconds.
- 2) Set the desired volume by pressing the button several times.
- 3) Once you have chosen the right volume, wait 10 seconds without pressing the button to store the setting.