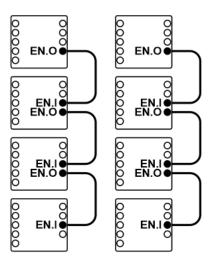

#### Attention

In the version without buzzer it is possible to independently connect both the mechanical contact (NO-M) and the touchless contact (NO-TL).

- A) Power supply: 24V ac/dc / 15-50mA
- B) The common of the lamps
- C) Lamps
- D) The common of the contacts
- E) Contacts
- F) To avoid simultaneous activation of more than one call, each button is connected to the one below by an unipolar link from terminal EN.O to terminal EN.I (see below).